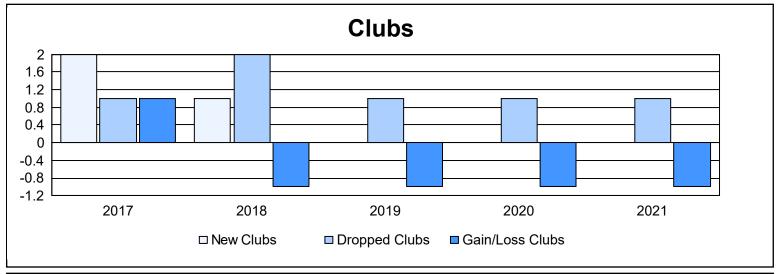

District 4 A3 As of June 2021 Cumulative

| Year      | New<br>Clubs | Dropped<br>Clubs | Gain/<br>Loss<br>Clubs | New<br>Members | Charter<br>Members | Reinstate<br>Members | Transfer<br>Members | Total<br>Member<br>Added | Total<br>Members<br>Dropped | Gain/<br>Loss<br>Members |
|-----------|--------------|------------------|------------------------|----------------|--------------------|----------------------|---------------------|--------------------------|-----------------------------|--------------------------|
| 2016-2017 | 2            | 1                | 1                      | 96             | 43                 | 7                    | 9                   | 155                      | 198                         | -43                      |
| 2017-2018 | 1            | 2                | -1                     | 171            | 25                 | 14                   | 13                  | 223                      | 206                         | 17                       |
| 2018-2019 | 0            | 1                | -1                     | 101            | 1                  | 6                    | 10                  | 118                      | 217                         | -99                      |
| 2019-2020 | 0            | 1                | -1                     | 99             | 0                  | 3                    | 2                   | 104                      | 136                         | -32                      |
| 2020-2021 | 0            | 1                | -1                     | 47             | 0                  | 3                    | 4                   | 54                       | 123                         | -69                      |
| Average   | 1            | 1                | -1                     | 103            | 14                 | 7                    | 8                   | 131                      | 176                         | -45                      |