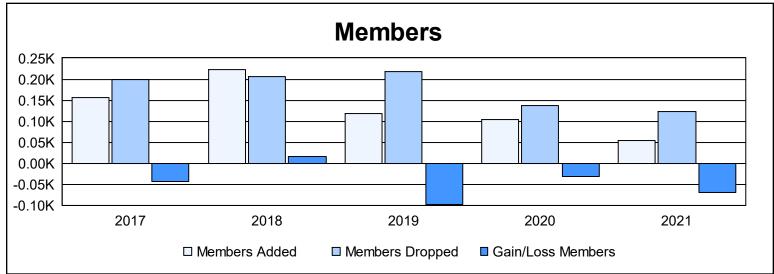

District 4 A3 As of June 2021 Cumulative

| Year      | New<br>Clubs | Dropped<br>Clubs | Gain/<br>Loss<br>Clubs | New<br>Members | Charter<br>Members | Reinstate<br>Members | Transfer<br>Members | Total<br>Member<br>Added | Total<br>Members<br>Dropped | Gain/<br>Loss<br>Members |
|-----------|--------------|------------------|------------------------|----------------|--------------------|----------------------|---------------------|--------------------------|-----------------------------|--------------------------|
| 2016-2017 | 2            | 1                | 1                      | 96             | 43                 | 7                    | 9                   | 155                      | 198                         | -43                      |
| 2017-2018 | 1            | 2                | -1                     | 171            | 25                 | 14                   | 13                  | 223                      | 206                         | 17                       |
| 2018-2019 | 0            | 1                | -1                     | 101            | 1                  | 6                    | 10                  | 118                      | 217                         | -99                      |
| 2019-2020 | 0            | 1                | -1                     | 99             | 0                  | 3                    | 2                   | 104                      | 136                         | -32                      |
| 2020-2021 | 0            | 1                | -1                     | 47             | 0                  | 3                    | 4                   | 54                       | 123                         | -69                      |
| Average   | 1            | 1                | -1                     | 103            | 14                 | 7                    | 8                   | 131                      | 176                         | -45                      |